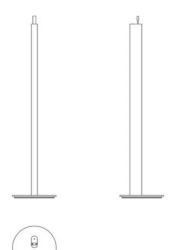

# Metrica Floor

Studio Habits

colors

Typology Floor

Utilisation Indoor

24/230V 15 W 850 lm

direct light

Metrica floor lamp is the ideal lamp in the living area, it emits a diffused light in the environment by directing the light towards the wall avoiding direct glare. It is characterised by a polished body with a height of 86.5 cm, resting on a polished circular base. The 50 cm long LED light source is hidden inside the support that forms the base, it lights up as soon as it is extracted, gradually increasing in intensity until it reaches its maximum position.

## **Dimensions**

Height 86,5 - 1,3 (base) cm

Profondità 87,8 - 50 (estrazione sorgente LED) cm

Weight 3.5 Kg