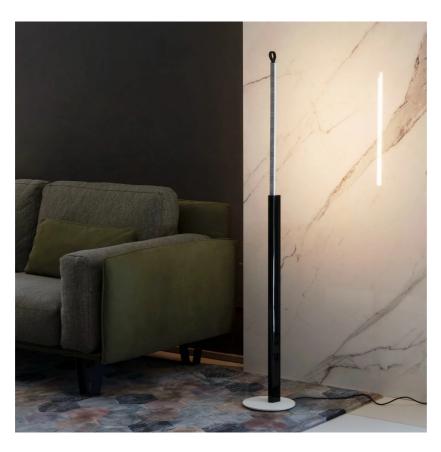

# Metrica Floor

Studio Habits

colors

Typology Floor

Utilisation Indoor

24/230V 15 W 850 lm

direct light

Metrica floor lamp is the ideal lamp in the living area, it emits a diffused light in the environment by directing the light towards the wall avoiding direct glare. It is characterised by a polished body with a height of 86.5 cm, resting on a polished circular base. The 50 cm long LED light source is hidden inside the support that forms the base, it lights up as soon as it is extracted, gradually increasing in intensity until it reaches its maximum position.

## **Dimensions**

Height 86,5 - 1,3 (base) cm

Profondità 87,8 - 50 (estrazione sorgente LED) cm

Weight 3.5 Kg

### Materials

Structure Diffuser polycarbonate iron Elementi Base aluminium iron

Voltage 24/230V Watt 15 W 850 lm Lumen

Power unit CRI >80 Mounting Power Supply

50000 h Duration External Electronic power supply with cable and plug Energy 3000 K