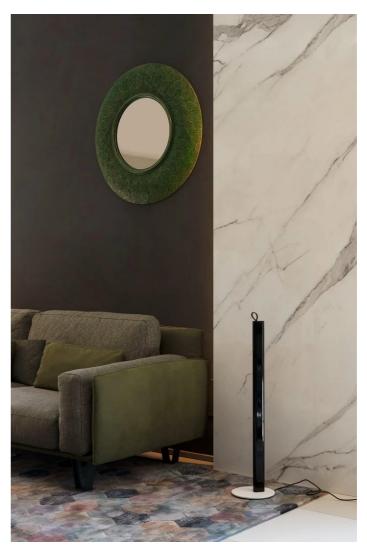

# Metrica Floor

Studio Habits

colors

Typology Floor

Utilisation Indoor

24/230V 15 W 850 lm

direct light

Metrica floor lamp is the ideal lamp in the living area, it emits a diffused light in the environment by directing the light towards the wall avoiding direct glare. It is characterised by a polished body with a height of 86.5 cm, resting on a polished circular base. The 50 cm long LED light source is hidden inside the support that forms the base, it lights up as soon as it is extracted, gradually increasing in intensity until it reaches its maximum position.

## **Dimensions**

Height 86,5 - 1,3 (base) cm

Profondità 87,8 - 50 (estrazione sorgente LED) cm

Weight 3.5 Kg

### Materials

Structure Diffuser polycarbonate iron Elementi Base aluminium iron

Voltage 24/230V Watt 15 W 850 lm Lumen

Power unit CRI >80 Mounting Power Supply

50000 h Duration External Electronic power supply with cable and plug Energy 3000 K