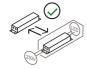

# Metrica Floor

Studio Habits

colors

Typology Floor

Utilisation Indoor

24/230V 15 W 850 lm

direct light

Metrica floor lamp is the ideal lamp in the living area, it emits a diffused light in the environment by directing the light towards the wall avoiding direct glare. It is characterised by a polished body with a height of 86.5 cm, resting on a polished circular base. The 50 cm long LED light source is hidden inside the support that forms the base, it lights up as soon as it is extracted, gradually increasing in intensity until it reaches its maximum position.