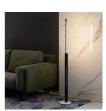

# Metrica Floor

Studio Habits

colors

Typology Floor

Utilisation Indoor

24/230V 15 W 850 lm

direct light

Metrica floor lamp is the ideal lamp in the living area, it emits a diffused light in the environment by directing the light towards the wall avoiding direct glare. It is characterised by a polished body with a height of 86.5 cm, resting on a polished circular base. The 50 cm long LED light source is hidden inside the support that forms the base, it lights up as soon as it is extracted, gradually increasing in intensity until it reaches its maximum position.