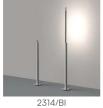

ght of 86.5 cm, resting on a polished circular base. The 50 cm long LED light source is hidden inside the support that forms the base, it lights up as soon as it is extracted, gradually increasing in intensity until it reaches its maximum position.

Award





Metrica floor Family

Floor Typology Utilisation Indoor

## **Dimensions**

Height 86,5 - 1,3 (base) cm

Profondità 87,8 - 50 (estrazione sorgente LED) cm

Weight 3.5 Kg



### Materials

Structure Diffuser polycarbonate iron Elementi Base aluminium iron

Voltage 24/230V Watt 15 W 850 lm Lumen

Power unit CRI >80 Mounting Power Supply

50000 h Duration External Electronic power supply with cable and plug Energy 3000 K

Power supply

Electronics Dimming class

## Certifications









Metrica Floor 2314



#### Colour variant code









2314/NE



Black



## Gallery