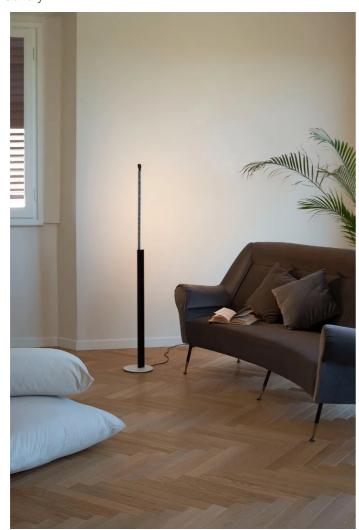

# Metrica Floor

Studio Habits

colors

Typology Floor

Utilisation Indoor

24/230V 15 W 850 lm

direct light

Metrica floor lamp is the ideal lamp in the living area, it emits a diffused light in the environment by directing the light towards the wall avoiding direct glare. It is characterised by a polished body with a height of 86.5 cm, resting on a polished circular base. The 50 cm long LED light source is hidden inside the support that forms the base, it lights up as soon as it is extracted, gradually increasing in intensity until it reaches its maximum position.

## Gallery